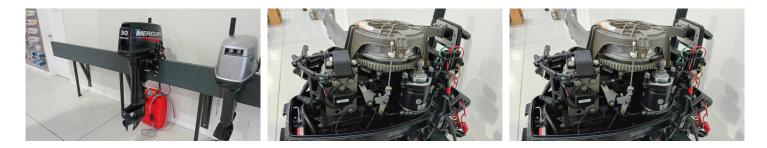

## Mercury 30HP 2 stroke

\$2400.00

Disclaimer

Our company offers the details of this vessel in good faith but cannot guarantee or warrant the accuracy of this information nor warrant the condition of the vessel. A buyer should instruct his agents and/or surveyors to investigate such details buyer desires validated. This vessel is offered subject to prior sale, price change or withdrawal without notice.

## Description

Mercury 30 HP 2 stoke outboard engine long leg (ME30MHL)

Electric start

Last serviced 23-05-23

Nice engine, Runs well.

Year unidentifiable

Disclaimer

Our company offers the details of this vessel in good faith but cannot guarantee or warrant the accuracy of this information nor warrant the condition of the vessel. A buyer should instruct his agents and/or surveyors to investigate such details buyer desires validated. This vessel is offered subject to prior sale, price change or withdrawal without notice.