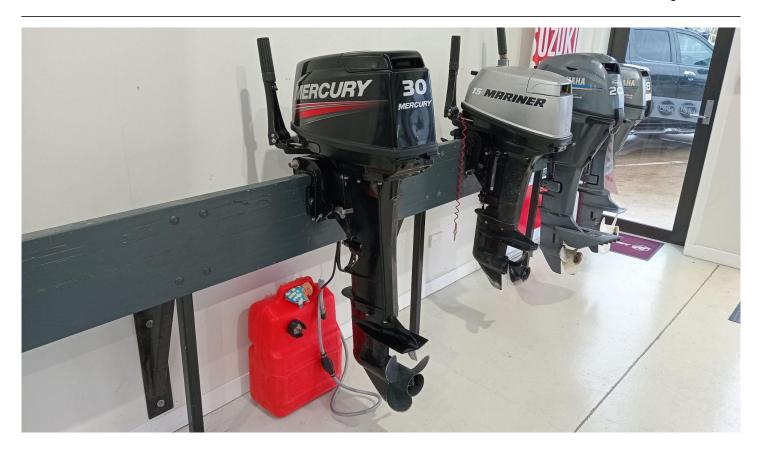

## Mercury 30HP 2 stroke

\$2400.00

Disclaimer

Our company offers the details of this vessel in good faith but cannot guarantee or warrant the accuracy of this information nor warrant the condition of the vessel. A buyer should instruct his agents and/or surveyors to investigate such details buyer desires validated. This vessel is offered subject to prior sale, price change or withdrawal without notice.

## Description

Mercury 30 HP 2 stoke outboard engine long leg (ME30MHL)

Electric start

Last serviced 23-05-23

Nice engine, Runs well.

Year unidentifiable

Disclaimer

Our company offers the details of this vessel in good faith but cannot guarantee or warrant the accuracy of this information nor warrant the condition of the vessel. A buyer should instruct his agents and/or surveyors to investigate such details buyer desires validated. This vessel is offered subject to prior sale, price change or withdrawal without notice.