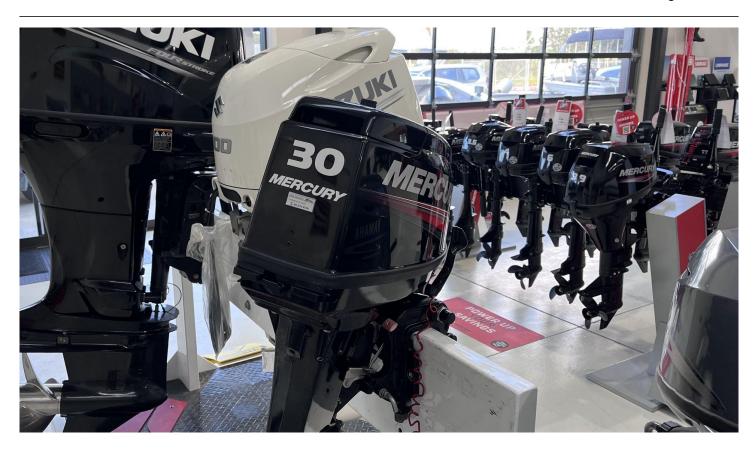

## Mercury 30HP 2 stroke long shaft

\$2499.90

Disclaimer

Our company offers the details of this vessel in good faith but cannot guarantee or warrant the accuracy of this information nor warrant the condition of the vessel. A buyer should instruct his agents and/or surveyors to investigate such details buyer desires validated. This vessel is offered subject to prior sale, price change or withdrawal without notice.

## **Boat Details**

Price Model Year Hull Style Power Type Condition Suburb \$2499.90 ME 30 MLH 2015 Used Whangarei Boat Brand Length Category Hull Type Stock Number State Engine Make

Mercury 0.00 Boat Engines and Outboards

## Description

This 2015 Mercury 30hp 2 stroke is in great condition Priced to sell

with under 100 hours, it's great buying at this price.

Disclaimer

Our company offers the details of this vessel in good faith but cannot guarantee or warrant the accuracy of this information nor warrant the condition of the vessel. A buyer should instruct his agents and/or surveyors to investigate such details buyer desires validated. This vessel is offered subject to prior sale, price change or withdrawal without notice.