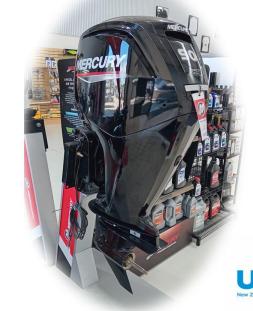

# MERCURY 90CT FLOOR STOCK

FULLY FITTED DEAL

WE WILL REMOVE YOUR OLD OUTBOARD ENGINE AND INSTALL THIS MERCURY 90CT ALL FOR ONLY

ME90XCT4 FLOOR STOCK NEW OUTBOARD O HOURS 20" SHAFT LENGTH

> Finance options Available

430 2666

Mercury 90hp CT outboard engine

Fully Fitted \$18,999.00 NZD