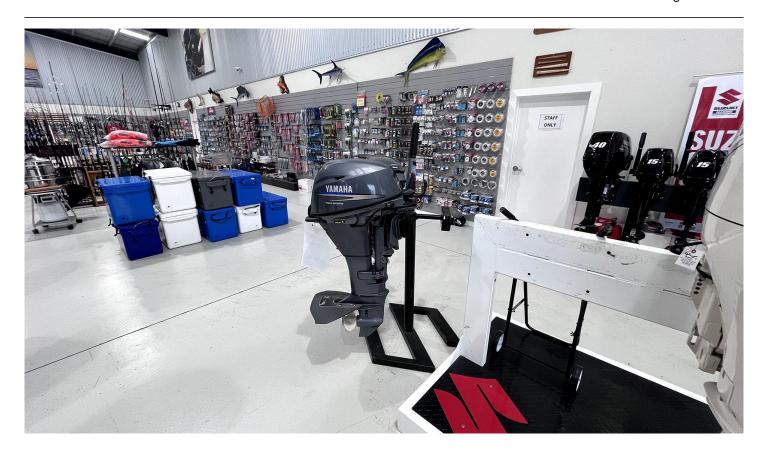

# Yamaha 20HP F20BMH

4995 NZD

## **Description**

This 2007 4 stroke 20hp Yamaha is ideal for a smaller tinny or dinghy. It has a 20 inch shaft (L) and is fitted with a SE sport perm-a-trim.

Pull start

Manual tilt